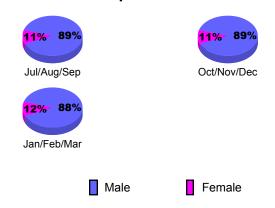

br>Memb<br><u>Goal</u> | Actual<br>New<br><u>Memb</u> | Actual<br>Dropped<br><u>Memb</u> | Gain/<br>Loss of<br><u>Memb</u> | Gain/<br>Loss of<br><u>Memb</u> |
| Jul/Aug/Sep                | 10                         | 70                           | -80                              | -10                             | -9                              |
| Oct/Nov/Dec<br>Jan/Feb/Mar | 20<br>30                   | 25<br>34                     | -27<br>-30                       | -2<br>4                         | -5<br>-7                        |
| Totals                     | 60                         | 129                          | -137                             | -8                              | -21                             |

**MEMBERSHIP** 





### **Gender Comparison 2009-2010**