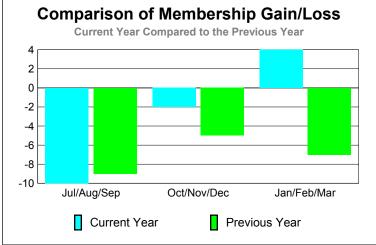

#### YTD Status Quo Clubs 2009-2010

Status Quo Clubs Compared to Status Quo Members

|                            |                            | 11                           |                                  |                                 |                                 |
|----------------------------|----------------------------|------------------------------|----------------------------------|---------------------------------|---------------------------------|
|                            |                            | Member 200                   | <u>Membership</u><br>2008-2009   |                                 |                                 |
| Month                      | Net<br>Memb<br><u>Goal</u> | Actual<br>New<br><u>Memb</u> | Actual<br>Dropped<br><u>Memb</u> | Gain/<br>Loss of<br><u>Memb</u> | Gain/<br>Loss of<br><u>Memb</u> |
| Jul/Aug/Sep                | 10                         | 70                           | -80                              | -10                             | -9                              |
| Oct/Nov/Dec<br>Jan/Feb/Mar | 20<br>30                   | 25<br>34                     | -27<br>-30                       | -2<br>4                         | -5<br>-7                        |
| Totals                     | 60                         | 129                          | -137                             | -8                              | -21                             |